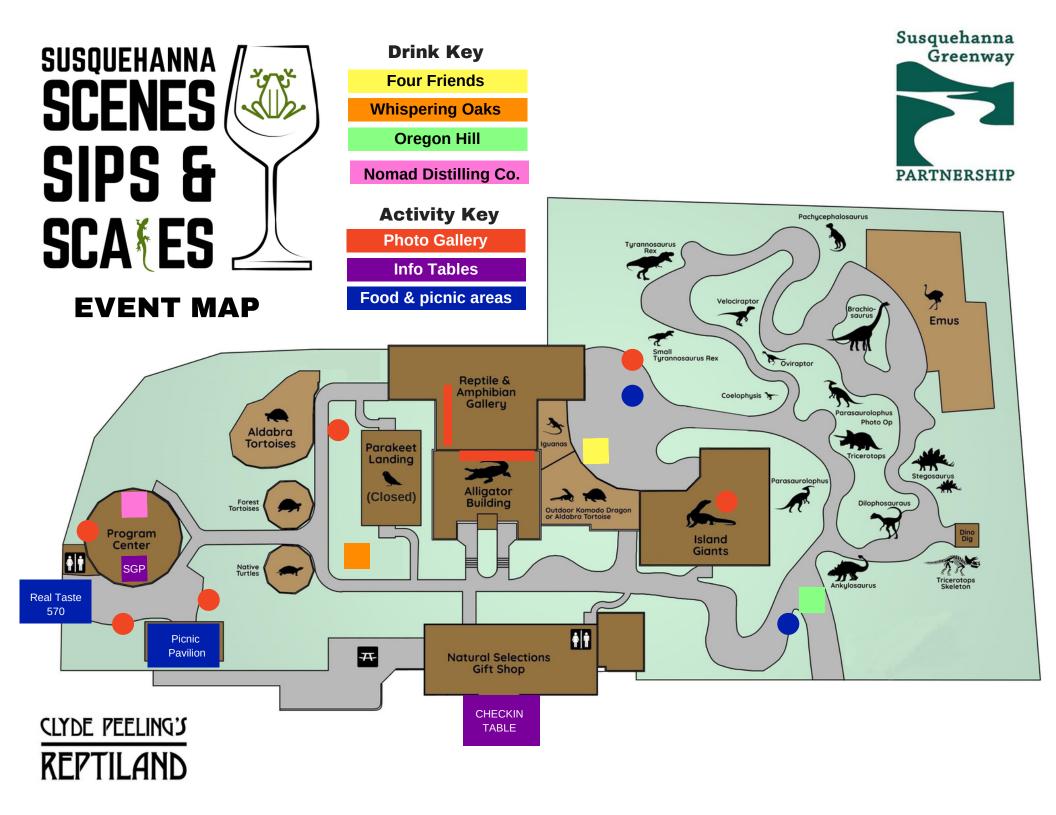

## Four Friends Vineyard & Winery

| Merlot<br>(full bodied, dry red)                                                                                                                                                 | Cabernet Franc (red, earthy aromas)                                                                                                                                                                                                           | CHAMBOURCIN - Dry Red - Light                                                                                                                                                          |
|----------------------------------------------------------------------------------------------------------------------------------------------------------------------------------|-----------------------------------------------------------------------------------------------------------------------------------------------------------------------------------------------------------------------------------------------|----------------------------------------------------------------------------------------------------------------------------------------------------------------------------------------|
| Riesling<br>(dry, bright, crisp and fruity)                                                                                                                                      | Vincenzo (red, dark & full bodied)<br>Baco Noir (dry red, peppery aroma)<br>Jax Red (red, medium dark fruit aroma)                                                                                                                            | bodied with aromas of black cherry<br>CHARDONNAY - Dry White -<br>Flavors of melon and tropical fruit                                                                                  |
| Canyon Country Concord<br>(sweet red wine)                                                                                                                                       | Red Sky (red, raspberry & vanilla flavors)<br>Mitch's Strawlicious (red, strawberry flavor)                                                                                                                                                   | DEEP ROOTS ROSE - Semi Dry                                                                                                                                                             |
| Sussbeeren Tropfchen<br>(Rhine style medium white)                                                                                                                               | Beach Bum (red, black cherry & honey flavors)                                                                                                                                                                                                 | Rose - Light bodied blend of<br>Cayuga White and Concord                                                                                                                               |
| Mountain Peach<br>(sweet fruity wine, made from real peaches)<br>Mountain Strawberry<br>(sweet fruity wine, real strawberries)<br>Mountain Red<br>(medium sweet, grapey tasting) | Passion (red, semi-sweet)<br>Decade on the Hill (red, sweet start, dry finish)<br>Summer Sun (red, sweet, tart, & grapey)<br>Reisling (white, honeycomb bouquet)<br>Sailaway (white, honey & pear)<br>Whale Tail White (white, niagara grape) | WHITE CHAMBOURCIN - Semi<br>Sweet Red - Red grapes crafted in a<br>white wine style. Hints of strawberry.<br>NIAGARA - Sweet White - Fruity<br>and aromatic. Perfect summer<br>sipper. |
| Mountain Rhubarb<br>(sweet and fruity, made from strawberries<br>and rhubarb, think of the pie)                                                                                  | Diamond (white, stone fruits)<br>Delaware (white, sweet melon)<br>Catawba (white, sweet & fruity)<br>Vineyard Harvest (white, fruity & refreshing)                                                                                            | POPPY's PEACH - Sweet Fruit -<br>Poppy's favorite. Just like taking<br>a bite of a ripe, juicy peach.                                                                                  |