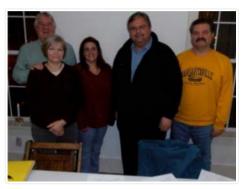

Greenway Partnership, attended the meeting of the Susquehanna Warrior Trail Council recently to share news on developments along the D&L Trail and the Greater Hazleton Rails to Trails and learn about plans for 2012 along the Susquehanna Warrior Trail. These and other trail organizations in the region are working towards a common goal of eventually linking together in the Luzerne County area. Pictured L-R, SWTC members Dan Shane, Bonnie Shane, Freudenberger, SWTC President Julie McMonagle, and Frank Coughlin. For information on joining the SWTC please contact Vice President Lance Kittelson at (570) 542-4543.